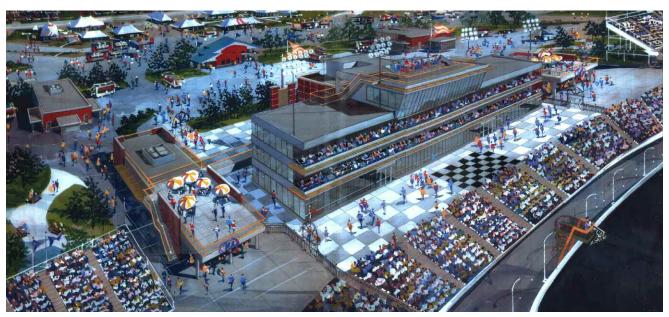

## CORPORATE VIP SUITES and NEWTON CLUB

The corporate VIP Suites at Iowa Speedway represent the ultimate in Corporate Hospitality. Our suites are located on the front stretch and offer a breathtaking view of the entire race track and the ultimate in comfort and amenities. Give your guest a lasting impression by entertaining them in style with one of our Corporate VIP Suites.

## **Each Suite Includes:**

- 30 Suite Passes For Each Race Event
- 10 VIP Parking Passes
- Pre-Race Pit Passes
- Open-Air and Enclosed Seating
- Closed Circuit Television
- Wet Bar
- Tables and Chairs
- Restrooms Located on Both Suite Levels